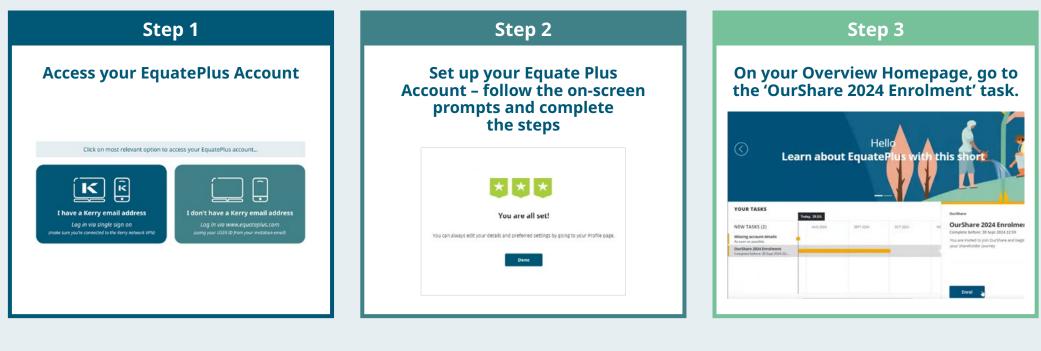

#### Step 1: Access your EquatePlus Account

## Step 2: Setting up your EquatePlus Account

## Step 3: Joining OurShare!

Once you're logged into your EquatePlus account, you'll see the OurShare Homepage. From here, you can:

- Join the plan EquatePlus calls this 'enrolment'
- Choose how much to contribute
- Manage your account
- Keep track of your shares
- Add your bank account details

#### EquatePlus – Home Page & Enrolment Task

On the Home Page, you will see a number of tasks to complete:

- Missing Account Details: Click here to add your bank account details (and brokerage account details if you have a share broker but this isn't relevant for most people).
  - OurShare Enrolment:
     Select this task and click 'enrol' to join OurShare.
- US Participants Only: You may also have an extra task to complete a US Tax Form (please have your social security number to hand).