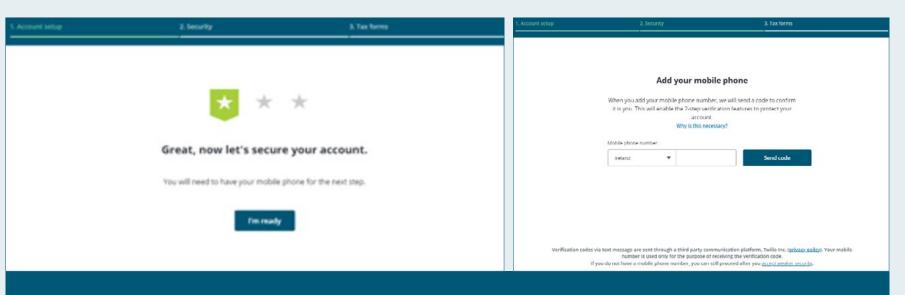

#### Setting up your EquatePlus account – Security via Mobile Phone

Next, you can secure your EquatePlus account with two-tier authentication. This isn't mandatory, but it adds an extra layer of security.\*

If you want to set up two-tier authentication, make sure you have your mobile phone handy. Follow the on-screen prompts to set up two-tier authentication.

\*Please note two-tier authentication is not available in **China** - please choose the option to "accept weaker security".