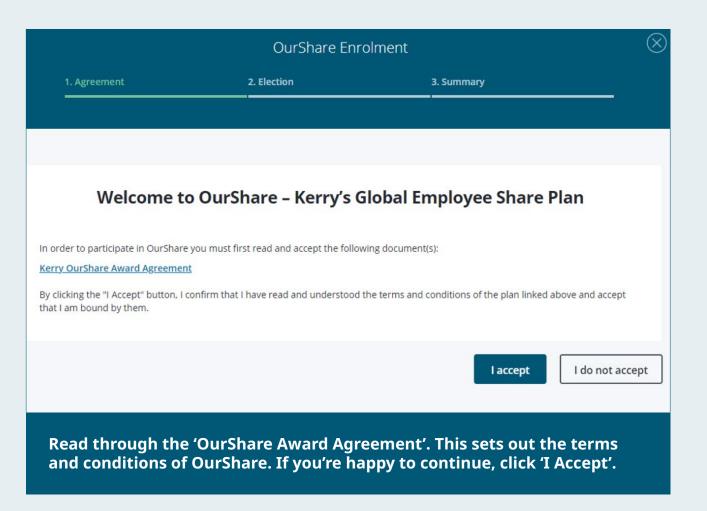

logged into your EquatePlus account, you'll see the OurShare Homepage. From here, you can:

- Join the plan EquatePlus calls this 'enrolment'
- Choose how much to contribute
- Manage your account
- Keep track of your shares
- Add your bank account details

#### EquatePlus – Home Page & Enrolment Task



On the Home Page, you will see a number of tasks to complete:

- Missing Account Details: Click here to add your bank account details (and brokerage account details if you have a share broker but this isn't relevant for most people).
  - OurShare Enrolment:
     Select this task and click 'enrol' to join OurShare.
- US Participants Only: You may also have an extra task to complete a US Tax Form (please have your social security number to hand).

#### Joining OurShare – OurShare Agreement



## Joining OurShare – Contributions

|          |                            |                                                                                         | OurShare Enro                | olment              |                                                                                                                               |        |
|----------|----------------------------|-----------------------------------------------------------------------------------------|------------------------------|---------------------|-------------------------------------------------------------------------------------------------------------------------------|--------|
|          |                            | 2. E