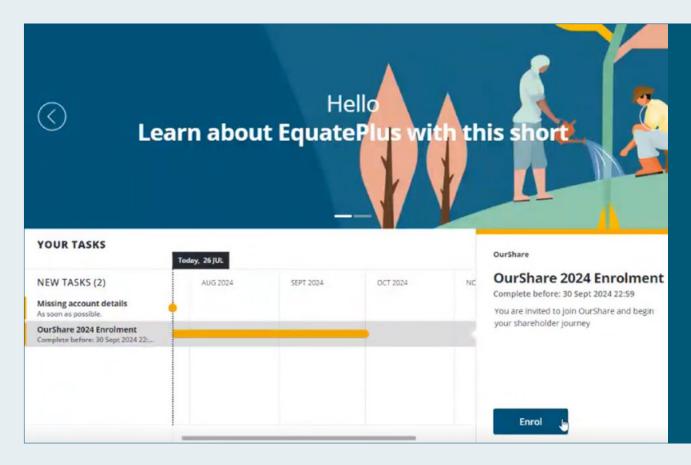

## Step 3: Joining OurShare!

Once you're logged into your EquatePlus account, you'll see the OurShare Homepage. From here, you can:

- Join the plan EquatePlus calls this 'enrolment'
- Choose how much to contribute
- Manage your account
- Keep track of your shares
- Add your bank account details

#### EquatePlus – Home Page & Enrolment Task

On the Home Page, you will see a number of tasks to complete:

- Missing Account Details: Click here to add your bank account details (and brokerage account details if you have a share broker but this isn't relevant for most people).
  - OurShare Enrolment:
     Select this task and click 'enrol' to join OurShare.
- US Participants Only: You may also have an extra task to complete a US Tax Form (please have your social security number to hand).