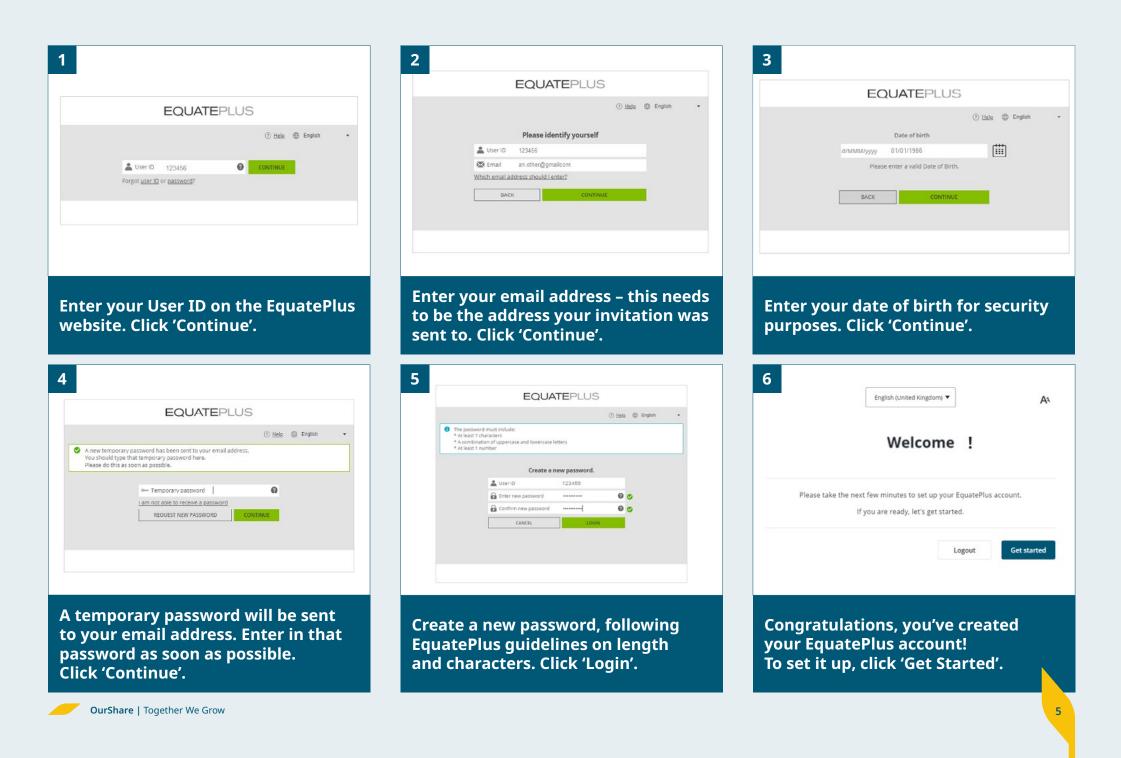

#### Step 1: Access your EquatePlus Account

#### Before you begin, you'll need a few things to hand

Setting up your account usually takes around 10 minutes.

- Your User ID. This will be in the email invite you got in September, from <u>planadmin-noreply@equateplus.com</u>
- Your email address
- Your date of birth
- Your bank account details
- Your mobile phone (recommended but not essential, to provide an extra layer of security)
- Your taxpayer or social security identification number e.g.
  - Australia: Tax File Number (TFN)
  - China: Chinese ID card number, passport number or travel permit number
  - Germany: Identificationsnummber (IdNr) or Steuernummer
  - India: Permanent Account Number (PAN)
  - Ireland: Personal Public Service Number (PPS)
  - New Zealand: IRD number
  - **Spain**: Documento Nacional de Identidad (DNI)
  - United Kingdom: National Insurance Number (NINO) or Unique Tax-payer Reference (UTR)
  - United States: Social Security Number (SSN) or Individual Taxpayer Identification (ITIN)